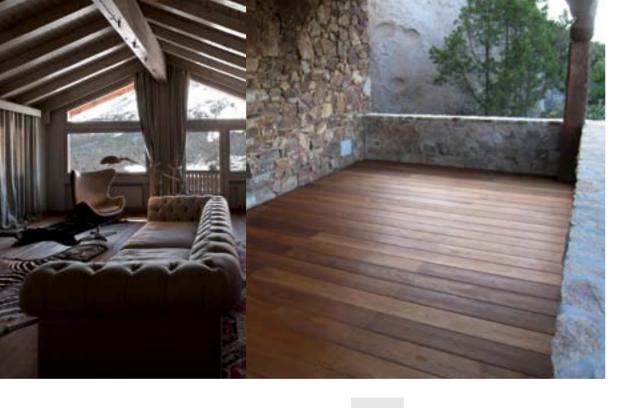

mixdeck designs exteriors in a natural way to respect the surrounding environment using TECK, IPE and IROKO wood.

Preformed parquet keeps the wood natural design patterns, creating an infinite range of saturated colours and more neutral tones.