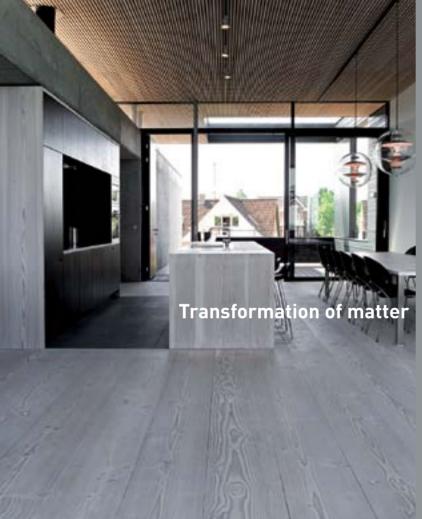

**mix**floor suggests new solutions for an aesthetic design environment.

It's a balance between essences and innovation, harmony and uniqueness.

mixnatural is a collection of parquet flooring made of natural wood essences available in different sizes. It is 100% exclusively Made in Italy, which offers you maxi formats (up to 5mt in length) and larger sizes upon request, with environmentally compatible finishes.