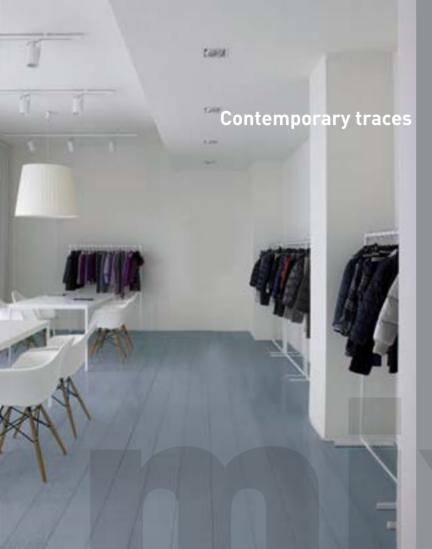

mixcolor is available in more than 200 different colours in order to give the possibility to the designer to adapt the material to the draft.

mixcolor is structured in oak, crafted following the best traditions and finished with special lacquers that give high resistance technical features.

Thanks to its high strength, this material can be lain in places such as residential, show-rooms, shops and contract where people's passage and trampling frequently occurs



Matt or gloss, almost velvety, with definite but delicate tones, eclectic in any environment.





mixfloor gives the strong charme of natural essences a new meaning with suggestive colour spaces, keeping the balance between the product essence and innovation.

With **mix**floor you can re-live the décor through a high shock an