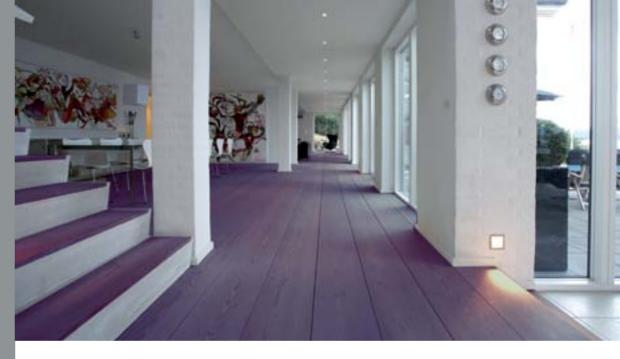

mixcolor is available in more than 200 different colours in order to give the possibility to the designer to adapt the material to the draft.

mixcolor is structured in oak, crafted following the best traditions and finished with special lacquers that give high resistance technical features.

Thanks to its high strength, this material can be lain in places such as residential, show-rooms, shops and contract where people's passage and trampling frequently occurs

Matt or gloss, almost velvety, with definite but delicate tones, eclectic in any environment.