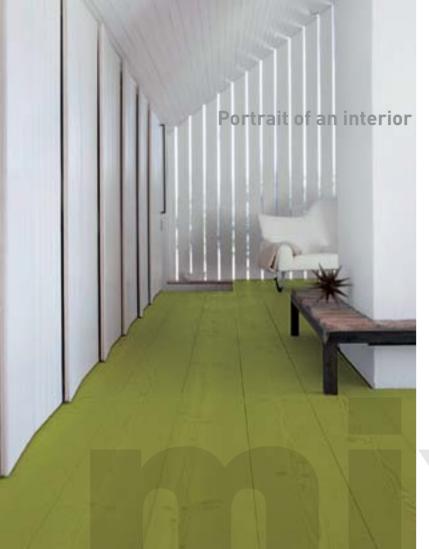

mixfloor gives the strong charme of natural essences a new meaning with suggestive colour spaces, keeping the balance between the product essence and innovation.

With **mix**floor you can re-live the décor through a high shock and scratch resistance preformed parquet.

**mix**floor suggests new solutions for an aesthetic design environment.

It's a balance between essences and innovation, harmony and uniqueness.

mixnatural is a collection of parquet flooring made of natural wood essences available in different sizes. It is 100% exclusively Made in Italy, which offers you maxi formats (up to 5mt in length) and larger sizes upon request, with environmentally compatible finishes.