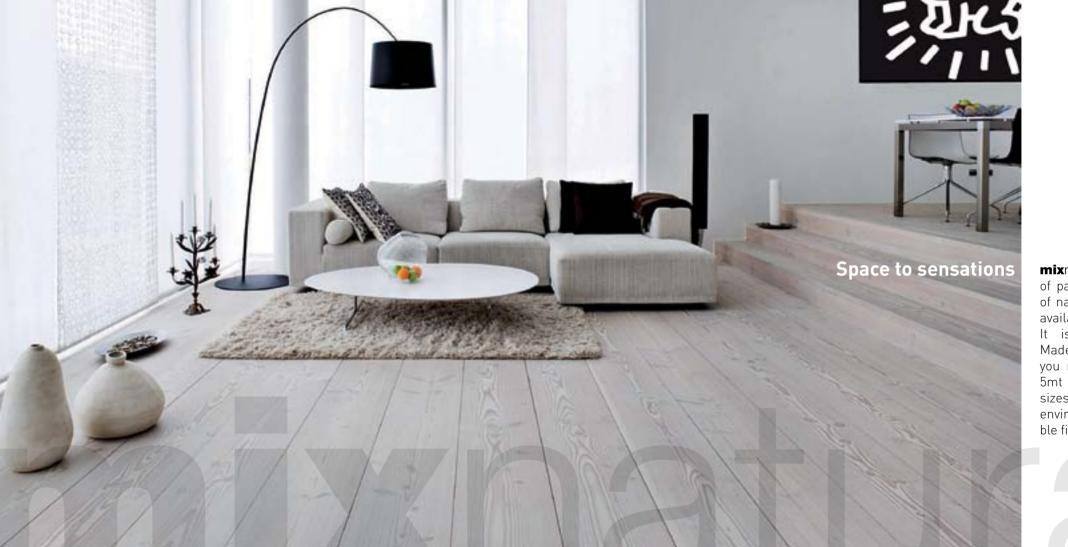

**mix**floor suggests new solutions for an aesthetic design environment.

It's a balance between essences and innovation, harmony and uniqueness.

mixnatural is a collection of parquet flooring made of natural wood essences available in different sizes. It is 100% exclusively Made in Italy, which offers you maxi formats (up to 5mt in length) and larger sizes upon request, with environmentally compatible finishes.