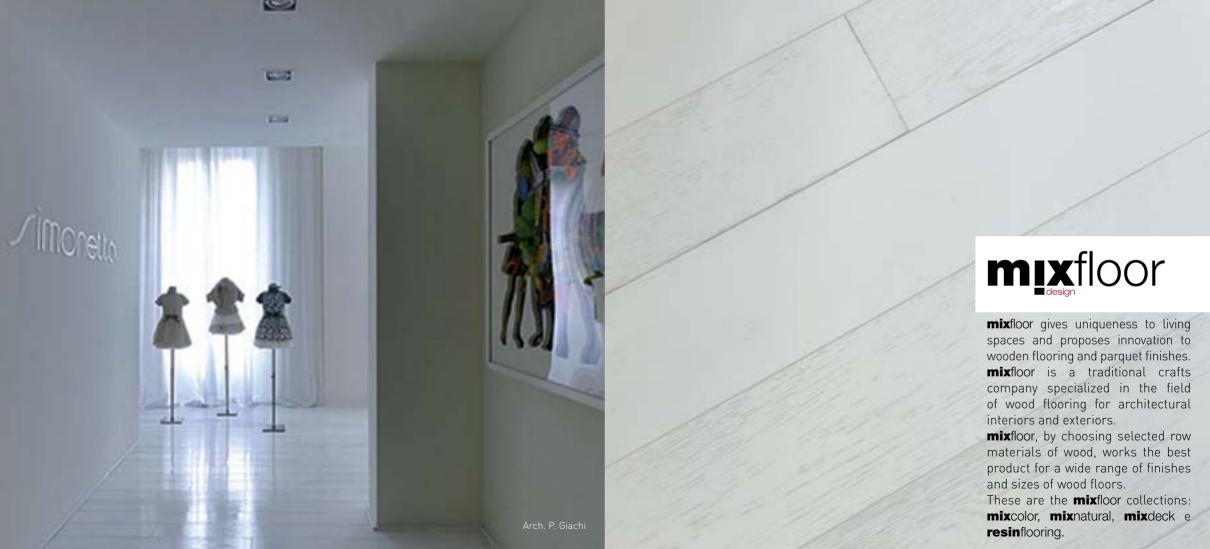

mixfloor gives the strong charme of natural essences a new meaning with suggestive colour spaces, keeping the balance between the product essence and innovation.

With **mix**floor you can re-live the décor through a high shock and scratch resistance preformed parquet.

**mix**floor suggests new solutions for an aesthetic design environment.

It's a balance between essences and innovation, harmony and uniqueness.

mixnatural is a collection of parquet flooring made of natural wood essences available in different sizes. It is 100% exclusively Made in Italy, which offers you maxi formats (up to 5mt in length) and larger sizes upon request, with environmentally compatible finishes.