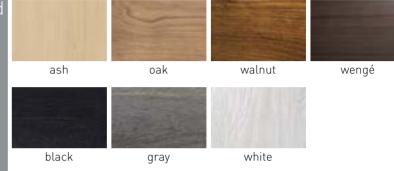

mixcolor is available in more than 200 different colours in order to give the possibility to the designer to adapt the material to the draft.

mixcolor is structured in oak, crafted following the best traditions and finished with special lacquers that give high resistance technical features.

 small
 sp.
 10 mm

 medium
 sp.
 14 mm

 large
 sp.
 18/22 mm

 Xlarge
 oltre sp.
 22 mm

**mix**floor offers various solutions according to the need to customize the type of finish and colour, chosen from all the NCS colours.