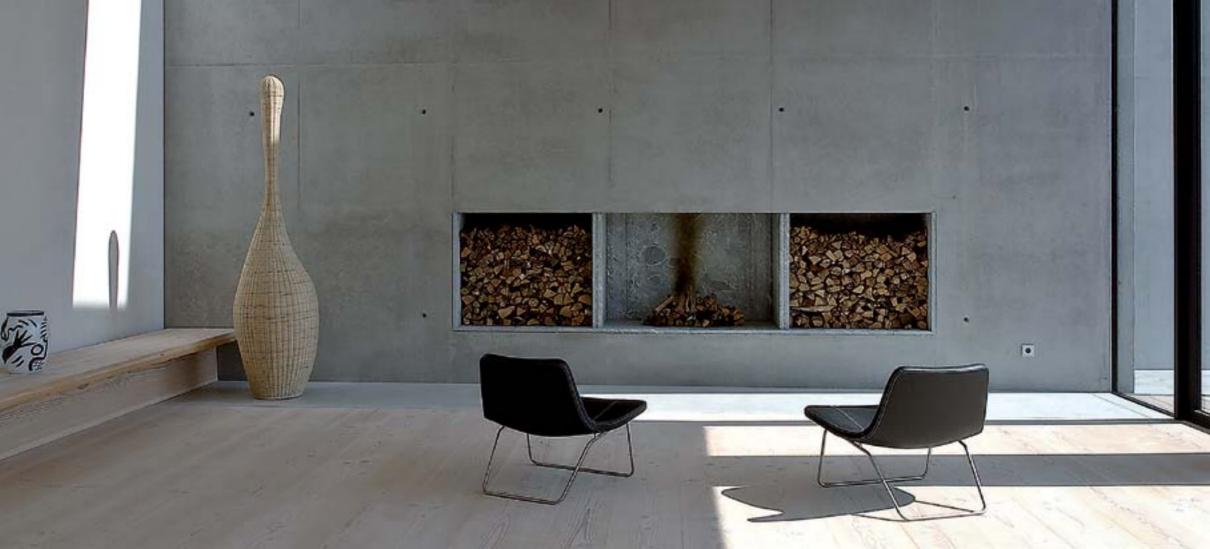

Thanks to its high strength, this material can be lain in places such as residential, show-rooms, shops and contract where people's passage and trampling frequently occurs

Matt or gloss, almost velvety, with definite but delicate tones, eclectic in any environment.

mixfloor gives the strong charme of natural essences a new meaning with suggestive colour spaces, keeping the balance between the product essence and innovation.

With **mix**floor you can re-live the décor through a high shock and scratch resistance preformed parquet.

**mix**floor suggests new solutions for an aesthetic design environment.

It's a balance between essences and innovation, harmony and uniqueness.

mixnatural is a collection of parquet flooring made of natural wood essences available in different sizes. It is 100% exclusively Made in Italy, which offers you maxi formats (up to 5mt in length) and larger sizes upon request, with environmentally compatible finishes.