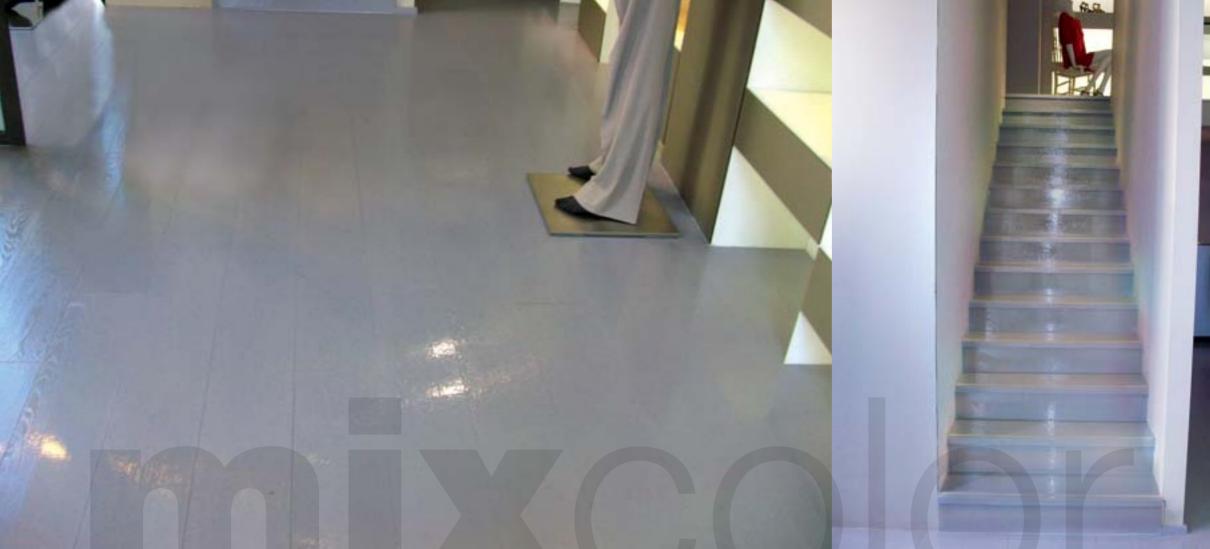

mixcolor is available in more than 200 different colours in order to give the possibility to the designer to adapt the material to the draft.

mixcolor is structured in oak, crafted following the best traditions and finished with special lacquers that give high resistance technical features.

Thanks to its high strength, this material can be lain in places such as residential, show-rooms, shops and contract where people's passage and trampling frequently occurs

Matt or gloss, almost velvety, with definite but delicate tones, eclectic in any environment.